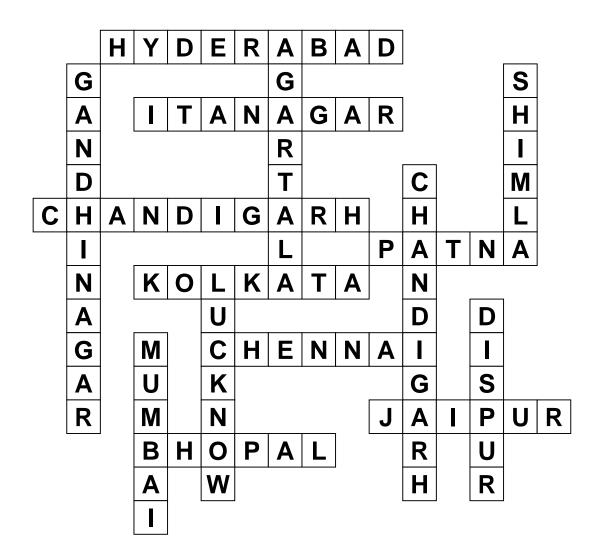

## **Indian States and Their Capitals**





## ACROSS

- 1 What is the capital of Andhra Pradesh?
- **5** What is the capital of Arunachal Pradesh?
- 7 What is the capital of Punjab?
- 8 What is the capital of Bihar?
- **9** What is the capital of West Bengal?
- **13** What is the capital of Tamil Nadu?
- 14 What is the capital of Rajasthan?
- **15** What is the capital of Madhya Pradesh?

## DOWN

- 2 What is the capital of Tripura?
- 3 What is the capital of Gujarat?
- **4** What is the capital of Himachal Pradesh?
- 6 What is the capital of Haryana?
- 10 What is the capital of Uttar Pradesh?
- 11 What is the capital of Assam?
- 12 What is the capital of Maharashtra?



## Solution: