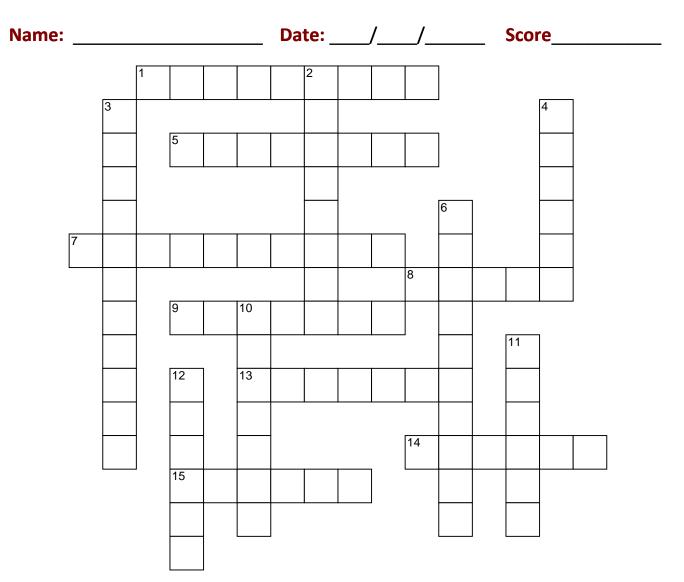

## **Indian States and Their Capitals**

## ACROSS

- 1 What is the capital of Andhra Pradesh?
- **5** What is the capital of Arunachal Pradesh?
- 7 What is the capital of Punjab?
- 8 What is the capital of Bihar?
- **9** What is the capital of West Bengal?
- **13** What is the capital of Tamil Nadu?
- 14 What is the capital of Rajasthan?
- **15** What is the capital of Madhya Pradesh?

## DOWN

- 2 What is the capital of Tripura?
- 3 What is the capital of Gujarat?
- **4** What is the capital of Himachal Pradesh?
- 6 What is the capital of Haryana?
- 10 What is the capital of Uttar Pradesh?
- 11 What is the capital of Assam?
- 12 What is the capital of Maharashtra?